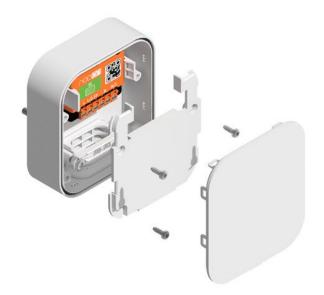

## **SURFACE MOUNTING BOX**

IP44 Surface-Mount Enclosure for Nodon Modules

REF: NO-BPS-1-1-01 EAN: 3700313925683 EXISTS IN: WHITE

### Surface-Mounted Enclosure – Protection and Easy Installation

The surface-mounted enclosure provides a fast and efficient solution for integrating your connected modules while protecting them from water splashes with its IP44 rating. It allows for simple installation and is perfect for humid environments.

### **STRENGTHS:**

- IP44 Protection: Certified IP44, this enclosure is designed for safe use in humid rooms.
- **Compatible with Nodon Modules**: Fully compatible with Nodon SIN modules, provided with a cable suitable for most applications.
- Quick Assembly: The module attaches easily and quickly thanks to the internal notches and external cover.