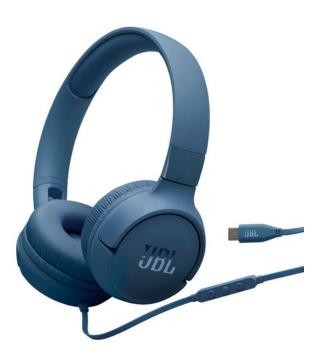

## **TUNE 520C USB-C BLUE**

Hi-Res wired on-ear headphones REF : HA-JBLT520CBLU EAN : 1200130023279 EXISTS IN : BLACK, BLUE, PURPLE, WHITE

## **DESCRIPTION :**

Hi-Res audio, now available to go.

Add some music to your day with the grab-and-go convenience of JBL Tune 520C USB-C wired headphones. They're lightweight and comfortable enough to wear all day long, plus they fold up flat to fit perfectly in even the most overstuffed bag. Two 32mm dynamic drivers punch out big, powerful JBL Pure Bass Sound. High-Resolution Audio support means your music will always sound its best. Plug them into any device with a USB-C connection—from PCs and laptops to phones, tablets, and even gaming devices. Take crystal-clear calls on the fly through the conveniently placed microphone and use the easy threebutton remote to control music playback, adjust the volume, and switch the EQ presets. All on a durable flat cable that won't get tangled in your bag. At work, at home, and especially on the go, the JBL Tune 520C USB-C is your everyday carry.