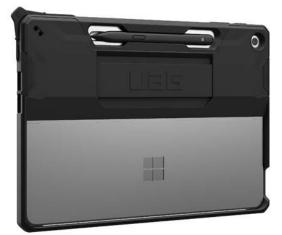

# SCOUT MISCROSOFT SURFACE PRO 12" (1ST - 2025) BLACK - BULK

Case with handstrap for Miscrosoft Surface Pro 12" (1st -2025) REF : UA-324022B14040 EAN : 840283921063 EXISTS IN : BLACK

#### **DESCRIPTION :**

Our Scout Series case is built to last and protect your device from everyday accidents. Real-world military drop tested, this case is made with a durable armor shell and impact-resistant bumpers, crucial for drop protection. Its non-slip tactile grip and comfortable soft-touch silicone hand strap provide premium handling and make it easier to work on the go. Surface Slim Pen holder so you can keep your Pen secure and close by. Multiple anchor points for an adjustable shoulder strap (shoulder strap not included). The thoughtful, open Scout design also allows for full use of the tablet's kickstand. This case is also compatible with the Microsoft Surface Type Cover Keyboard, perfect for work or school.

### **STRENGTHS**:

- Armor shell and impact resistant bumpers
- Built-in hand strap
- Full functionality of Surface kickstand
- Compatible with type cover keyboard
- Surface Slim Pen storage
- Easy access to ports
- Shoulder strap and stylus tether anchor points
- Compatible with UAG shoulder strap (not included)
- Tested for medical environments
- Infused with antimicrobial properties